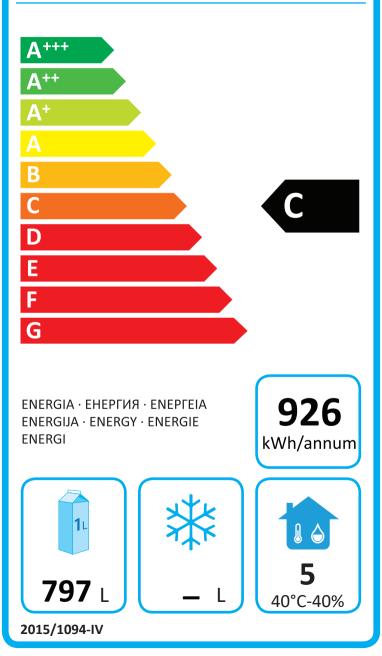

| Parameter                    | Symbol         | Value  | Unit   |
|------------------------------|----------------|--------|--------|
| Energy Efficiency Class      | EEC            | С      | -      |
| Energy Efficiency Index      | EEI            | 48,32  | -      |
| 24 hour Energy Consumption   | E24h           | 2,54   | kWh    |
| Annual Energy Consumption    | AEC            | 926    | kWh    |
| Net volume for compartment 1 | V <sub>N</sub> | 398,66 | liters |
| Net volume for compartment 2 | V <sub>N</sub> | 398,66 | liters |
| Net volume for compartment 3 | V <sub>N</sub> | -      | liters |
| Net volume for compartment 4 | V <sub>N</sub> | -      | liters |
| Refrigerant R290             | -              | 0,085  | kg     |
| CO2 Equivalent               | -              | -      | tonnes |
|                              |                |        |        |

| Climate class | СС | 5<br>40°C, 40 rH% |
|---------------|----|-------------------|
|---------------|----|-------------------|

This appliance is intended for use in ambient temperature up to 40°C